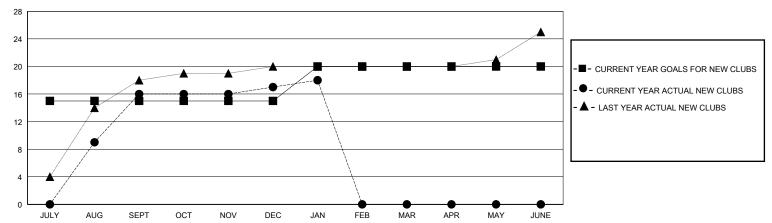

## District 325 K

GMT: LOCATION NEPAL GMT CA

| •             |               |             |               |                       |                        |                         | • • • • • • • • • • • • • • • • • • • •            |  |
|---------------|---------------|-------------|---------------|-----------------------|------------------------|-------------------------|----------------------------------------------------|--|
| Clubs         |               |             |               | Members               |                        |                         |                                                    |  |
|               | RESULTS FOR   | R 2023-2024 |               | RESULTS FOR 2023-2024 |                        |                         |                                                    |  |
| QUARTER       | NEW CLUB GOAL | NEW CLUBS   | DROPPED CLUBS | QUARTER MEME          | BER GROWTH NET<br>GOAL | MEMBER GROWTH<br>ACTUAL | DROPPED<br>MEMBERS ACTUAL<br>(including transfers) |  |
| JULY/AUG/SEPT | 15            | 16          | 1             | JULY/AUG/SEPT         | 300                    | 584                     | 189                                                |  |
| OCT/NOV/DEC   | 0             | 1           | 13            | OCT/NOV/DEC           | 75                     | 166                     | 381                                                |  |
| JAN/FEB/MAR   | 5             | 1           | 1             | JAN/FEB/MAR           | 100                    | 172                     | 78                                                 |  |
| APR/MAY/JUNE  | 0             | 0           | 0             | APR/MAY/JUNE          | 125                    | 0                       | 0                                                  |  |

## GOALS AND ACTUAL NEW CLUBS CUMULATIVE

| DROPPED CLUBS: 15            |     | 107 CLUBS OF 166 ADDED 1 OR MORE | GENDER DISTRIBUTION        |                |       |
|------------------------------|-----|----------------------------------|----------------------------|----------------|-------|
|                              |     | NEW MEMBERS                      | MALE                       | 2,504 (69.06%) |       |
| DROPPED MEMBERS              |     |                                  | FEMALE                     | 1,122 (30.94%) |       |
| DECEASED                     | 1   | CLICK HERE FOR CUMULATIVE        | TOTAL FAMILY UNIT MEMBERS  |                | 2,794 |
| CLUB CANCELLED 194 OTHER 453 |     | MEMBERSHIP DATA                  | FAMILY MEMBERS PAYING HALF |                | 1,939 |
| TOTAL                        | 648 |                                  | 2020                       |                |       |