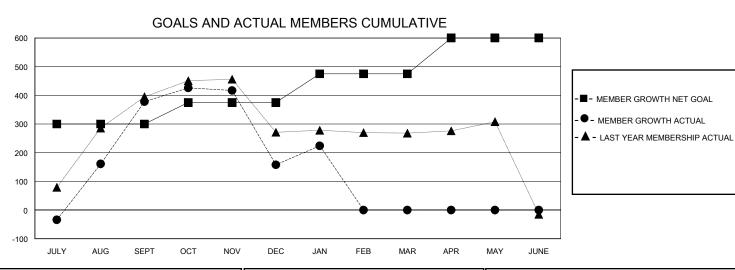

## District 325 K

GMT: LOCATION NEPAL GMT CA

| •             |               |             |               |                       |                        |                         | • • • • • • • • • • • • • • • • • • • •            |  |
|---------------|---------------|-------------|---------------|-----------------------|------------------------|-------------------------|----------------------------------------------------|--|
| Clubs         |               |             |               | Members               |                        |                         |                                                    |  |
|               | RESULTS FOR   | R 2023-2024 |               | RESULTS FOR 2023-2024 |                        |                         |                                                    |  |
| QUARTER       | NEW CLUB GOAL | NEW CLUBS   | DROPPED CLUBS | QUARTER MEME          | BER GROWTH NET<br>GOAL | MEMBER GROWTH<br>ACTUAL | DROPPED<br>MEMBERS ACTUAL<br>(including transfers) |  |
| JULY/AUG/SEPT | 15            | 16          | 1             | JULY/AUG/SEPT         | 300                    | 584                     | 189                                                |  |
| OCT/NOV/DEC   | 0             | 1           | 13            | OCT/NOV/DEC           | 75                     | 166                     | 381                                                |  |
| JAN/FEB/MAR   | 5             | 1           | 1             | JAN/FEB/MAR           | 100                    | 172                     | 78                                                 |  |
| APR/MAY/JUNE  | 0             | 0           | 0             | APR/MAY/JUNE          | 125                    | 0                       | 0                                                  |  |

## GOALS AND ACTUAL NEW CLUBS CUMULATIVE

| DROPPED CLUBS: 15            |     | 107 CLUBS OF 166 ADDED 1 OR MORE | GENDER DISTRIBUTION        |                |       |
|------------------------------|-----|----------------------------------|----------------------------|----------------|-------|
|                              |     | NEW MEMBERS                      | MALE                       | 2,504 (69.06%) |       |
| DROPPED MEMBERS              |     |                                  | FEMALE                     | 1,122 (30.94%) |       |
| DECEASED                     | 1   | CLICK HERE FOR CUMULATIVE        | TOTAL FAMILY UNIT MEMBERS  |                | 2,794 |
| CLUB CANCELLED 194 OTHER 453 |     | MEMBERSHIP DATA                  | FAMILY MEMBERS PAYING HALF |                | 1,939 |
| TOTAL                        | 648 |                                  | 2020                       |                |       |